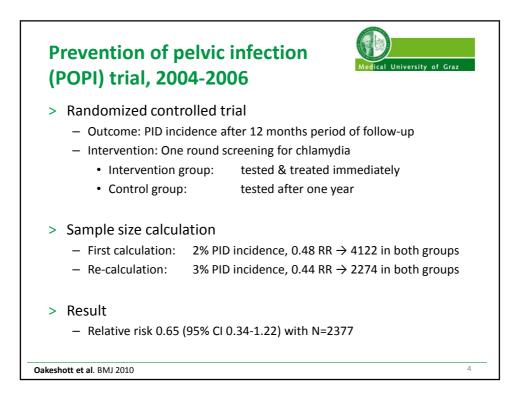

| Study, Design,<br>Dates, Place                                          | Study population                                                     | Intervention                                                                         | Control                                                                                       |
|-------------------------------------------------------------------------|----------------------------------------------------------------------|--------------------------------------------------------------------------------------|-----------------------------------------------------------------------------------------------|
| Scholes et al.<br>Individual RCT<br>1990 – 1992<br>USA*                 | Women, 18–34 years<br>Selected as being at high<br>risk of chlamydia | Invitation to be screened for chlamydia                                              | Usual care                                                                                    |
| Østergaard et al.<br>Cluster RCT<br>1997 – 1998<br>Denmark <sup>*</sup> | Women and men, mean age 18 years, 17 schools                         | Home sampling kits sent.<br>Information about<br>chlamydia.<br>PN for positive cases | Usual care<br>Offer of free chlamydia<br>testing Information about<br>chlamydia. No PN advice |
| Andersen et al.<br>Individual RCT<br>1997<br>Denmark <sup>*</sup>       | Women and men,<br>22-24 years                                        | Invitiation to be screened for chlamydia                                             | Usual care                                                                                    |
| Oakeshott et al.<br>Individual RCT<br>2004 – 2006<br>UK                 | Women, sexually active students                                      | Swab tested immediately                                                              | Swabs tested after one year                                                                   |