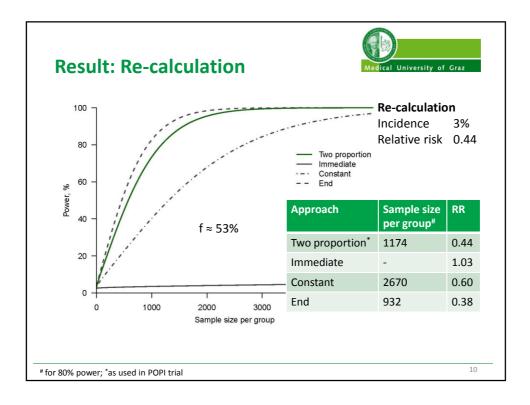

| Study, Design,<br>Dates, Place                                          | Study population                                                     | Intervention                                                                         | Control                                                                                       |
|-------------------------------------------------------------------------|----------------------------------------------------------------------|--------------------------------------------------------------------------------------|-----------------------------------------------------------------------------------------------|
| Scholes et al.<br>Individual RCT<br>1990 – 1992<br>USA*                 | Women, 18–34 years<br>Selected as being at high<br>ris