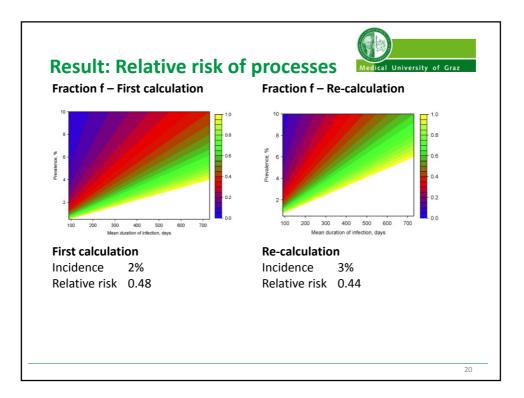

amydia.<br>PN for positive cases | Usual care<br>Offer of free chlamydia<br>testing Information about<br>chlamydia. No PN advice |
| Andersen et al.<br>Individual RCT<br>1997<br>Denmark <sup>*</sup>       | Women and men,<br>22-24 years                                        | Invitiation to be screened for chlamydia                                             | Usual care                                                                                    |
| Oakeshott et al.<br>Individual RCT<br>2004 – 2006<br>UK                 | Women, sexually active students                                      | Swab tested immediately                                                              | Swabs tested after one year                                                                   |