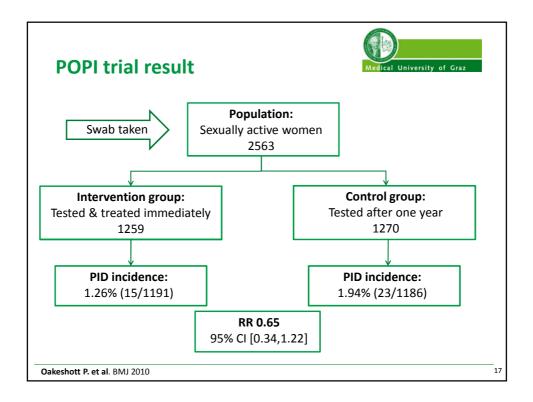

| Study, Design,<br>Dates, Place                                          | Study population                                                     | Intervention                                                                         | Control                                                                                       |
|-------------------------------------------------------------------------|----------------------------------------------------------------------|--------------------------------------------------------------------------------------|-----------------------------------------------------------------------------------------------|
| Scholes et al.<br>Individual RCT<br>1990 – 1992<br>USA*                 | Women, 18–34 years<br>Selected as being at high<br>risk of chlamydia | Invitation to be screened for chlamydia                                              | Usual care                                                                                    |
| Østergaard et al.<br>Cluster RCT<br>1997 – 1998<br>Denmark <sup>*</sup> | Women and men, mean age 18 years, 17 schools                         | Home sampling kits sent.<br>Information about<br>chlamydia.<br>PN for positive cases | Usual care<br>Offer of free chlamydia<br>testing Information about<br>chlamydia. No PN advice |
| Andersen et al.<br>Individual RCT<br>1997<br>Denmark <sup>*</sup>       | Women and men,<br>22-24 years                                        | Invitiation to be screened for chlamydia                                             | Usual care                                                                                    |
| Oakeshott et al.<br>Individual RCT<br>2004 – 2006<br>UK                 | Women, sexually active students                                      | Swab tested immediately                                                              | Swabs tested after one year                                                                   |