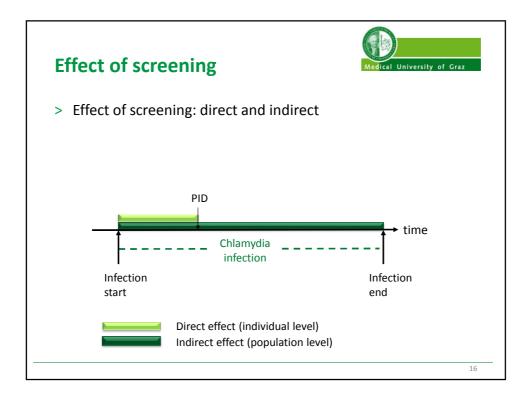

t<br>chlamydia.<br>PN for positive cases | Usual care<br>Offer of free chlamydia<br>testing Information about<br>chlamydia. No PN advice |
| Andersen et al.<br>Individual RCT<br>1997<br>Denmark <sup>*</sup>       | Women and men,<br>22-24 years                                        | Invitiation to be screened for chlamydia                                             | Usual care                                                                                    |
| Oakeshott et al.<br>Individual RCT<br>2004 – 2006<br>UK                 | Women, sexually active students                                      | Swab tested immediately                                                              | Swabs tested after one year                                                                   |