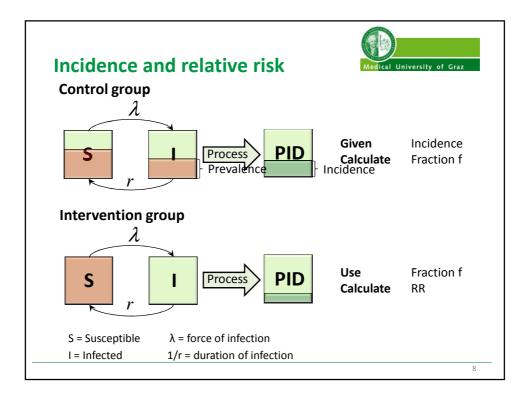

| Study, Design,<br>Dates, Place                                          | Study population                                                     | Intervention                                                                         | Control                                                                                       |
|-------------------------------------------------------------------------|----------------------------------------------------------------------|--------------------------------------------------------------------------------------|-----------------------------------------------------------------------------------------------|
| Scholes et al.<br>Individual RCT<br>1990 – 1992<br>USA*                 | Women, 18–34 years<br>Selected as being at high<br