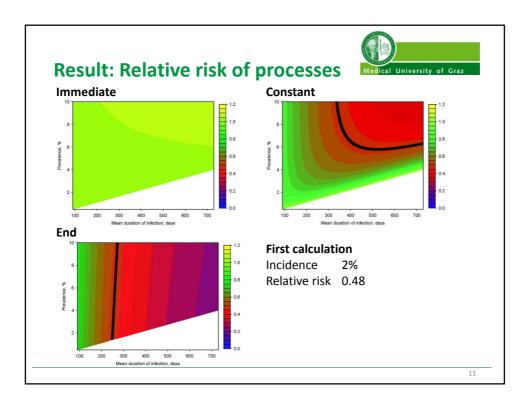

| Study, Design,<br>Dates, Place                                          | Study population                                                     | Intervention                                                                         | Control                                                                                       |
|-------------------------------------------------------------------------|----------------------------------------------------------------------|--------------------------------------------------------------------------------------|-----------------------------------------------------------------------------------------------|
| Scholes et al.<br>Individual RCT<br>1990 – 1992<br>USA*                 | Women, 18–34 years<br>Selected as being at high<br>risk