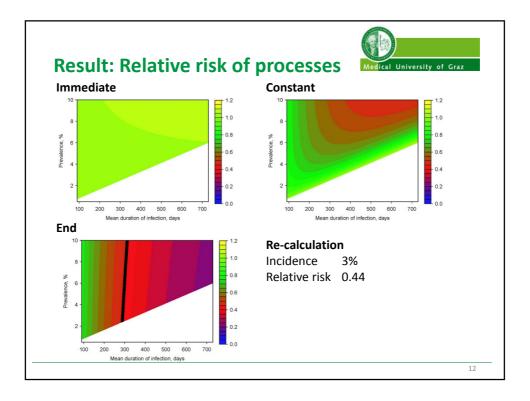

| Study, Design,<br>Dates, Place                                          | Study population                                                     | Intervention                                                                         | Control                                                                                       |
|-------------------------------------------------------------------------|----------------------------------------------------------------------|--------------------------------------------------------------------------------------|-----------------------------------------------------------------------------------------------|
| Scholes et al.<br>Individual RCT<br>1990 – 1992<br>USA*                 | Women, 18–34 years<br>Selected as being at high<br>risk of