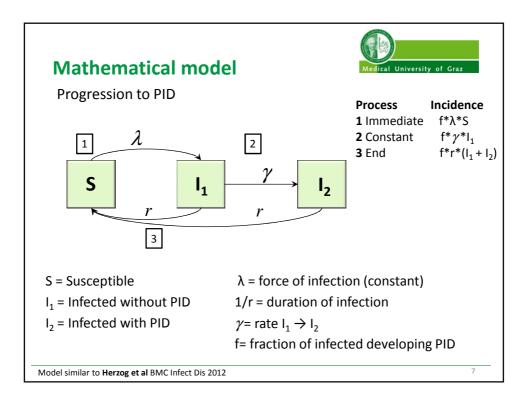

| Study, Design,<br>Dates, Place                                          | Study population                                                     | Intervention                                                                         | Control                                                                                       |
|-------------------------------------------------------------------------|----------------------------------------------------------------------|--------------------------------------------------------------------------------------|-----------------------------------------------------------------------------------------------|
| Scholes et al.<br>Individual RCT<br>1990 – 1992<br>USA*                 | Women, 18–34 years<br>Selected as being at high<