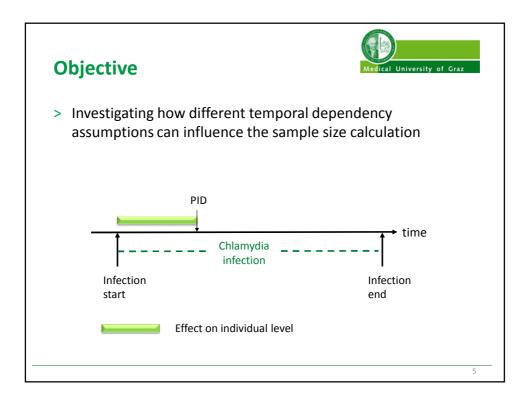

| Study, Design,<br>Dates, Place                                          | Study population                                                     | Intervention                                                                         | Control                                                                                       |
|-------------------------------------------------------------------------|----------------------------------------------------------------------|--------------------------------------------------------------------------------------|-----------------------------------------------------------------------------------------------|
| Scholes et al.<br>Individual RCT<br>1990 – 1992<br>USA*                 | Women, 18–34 years<br>Selected as being at h