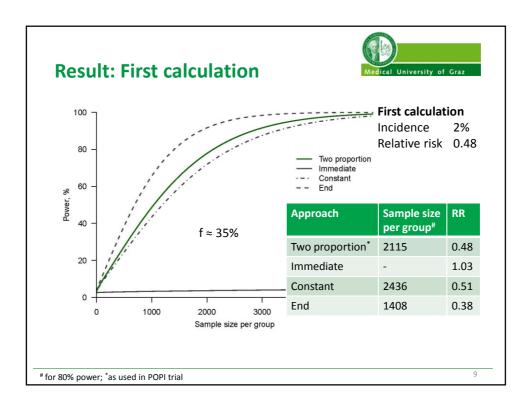

| Study, Design,<br>Dates, Place                                          | Study population                                                     | Intervention                                                                         | Control                                                                                       |
|-------------------------------------------------------------------------|----------------------------------------------------------------------|--------------------------------------------------------------------------------------|-----------------------------------------------------------------------------------------------|
| Scholes et al.<br>Individual RCT<br>1990 – 1992<br>USA*                 | Women, 18–34 years<br>Selected as being at high<br>r