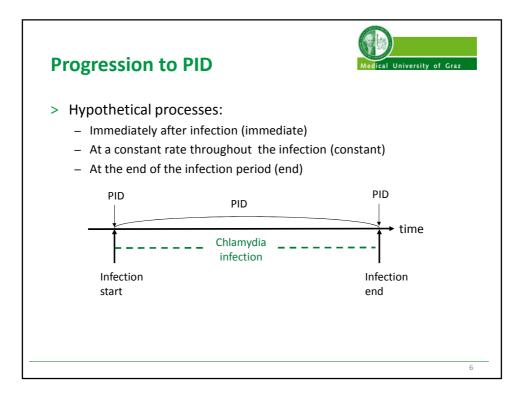

| Study, Design,<br>Dates, Place                                          | Study population                                                     | Intervention                                                                         | Control                                                                                       |
|-------------------------------------------------------------------------|----------------------------------------------------------------------|--------------------------------------------------------------------------------------|-----------------------------------------------------------------------------------------------|
| Scholes et al.<br>Individual RCT<br>1990 – 1992<br>USA*                 | Women, 18–34 years<br>Selected as being at hig